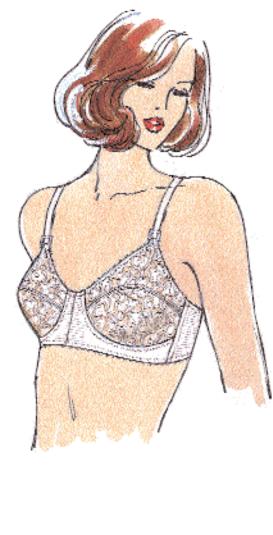

## 1018 oprice

Size 36 with Cup Sizes: A - B - C - D Size 38-40 with Cup Sizes: B - C - D - DD Suggested Fabrics: Cups: Nylon tricot, nylon sheer, lace Front and Back: Power net

## Material Required: Fabric All Sizes

Tricot for Cups and Straps 1/2 yd (0.50 m) 28" (71 cm) Wide (Minimum Width) OR

Lace and Sheer for Cups

1/4 yd (0.25 m) 45" (115 cm) Wide (Minimum Width)

and Tricot for Shoulder Straps 18" x 4" (46 cm x 10 cm)

Knit Press-on Interfacing

for Shoulder Straps 18" x 4" (46 cm x 10 cm)

 $3/8\ yd\ (0.35\ m)\ 28"\ (71\ cm)$  Wide (Minimum Width) Power Net Size 36A 2 1/4 yd (2.10 m) of 3/8" (1 cm) wide plush elastic

Sizes 36-38-40 with

Cup Sizes B,C,D,DD  $1~\mathrm{yd}$  (0.95 m) of 3/8" (1 cm) wide plush elastic and  $1~1/2~\mathrm{yd}$  (1.40 m) of 5/8" (1.5 cm) wide plush elastic

Notions: Thread. Back bra fastener, two strap adjusters, scrap pieces of nylon sheer fabric for covering seams (optional).

Not recommended for straight stitch sewing machines.