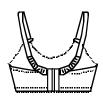

Bra cups can be made from tricot or lace and sheer. Bra has elastic at all outside edges and adjustable shoulder straps made from tricot and knit press-on interfacing.

1017 orice

Suggested Fabrics: Cups: Nylon tricot, nylon sheer, lace Size 32-34 with Cup Sizes: AA - A - B - C - D Front and Back: Power net

## Material Required: Fabric All Sizes

Tricot for Cups and Straps 1/2 yd (0.50 m) 22" (56 cm) Wide (Minimum Width)

Lace and Sheer for Cups 1/4 yd (0.25 m) 30" (76 cm) Wide (Minimum Width)

and Tricot for Shoulder Straps 18" x 4" (46 cm x 10 cm)

Knit Press-on Interfacing

for Shoulder Straps 18" x 4" (46 cm x 10 cm)

Power Net 1/4 yd (0.25 m) 28" (71 cm) Wide (Minimum Width) Cup Sizes - AA or A  $2\ 1/8\ yd\ (1.95\ m)$  of 3/8" (1 cm) wide plush elastic

Cup Sizes - B, C or D 1 yd (0.95 m) of 3/8" (1 cm) wide plush elastic and 1 1/4 yd (1.15 m) of 5/8" (1.5 cm) wide plush elastic

Notions: Thread. Back bra fastener, two strap adjusters, scrap pieces of nylon sheer fabric for covering seams (optional).

Not recommended for straight stitch sewing machines.