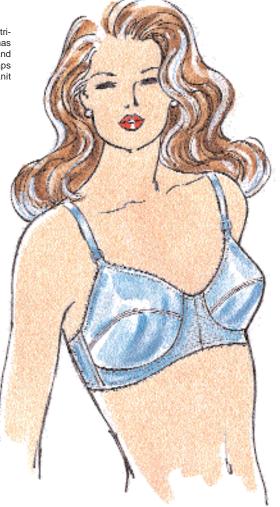

Bra cups can be made from tricot or lace and sheer. Bra has elastic at all outside edges and adjustable shoulder straps made from tricot and knit press-on interfacing.

1017 orice

Suggested Fabrics: Cups: Nylon tricot, nylon sheer, lace Size 32-34 with Cup Sizes: AA - A - B - C - D Front and Back: Power net

## Material Required: Fabric All Sizes

Tricot for Cups and Straps 1/2 yd (0.50 m) 22" (56 cm) Wide (Minimum Width)

Lace and Sheer for Cups 1/4 yd (0.25 m) 30" (76 cm) Wide (Minimum Width)

and Tricot for Shoulder Straps 18" x 4" (46 cm x 10 cm)

Knit Press-on Interfacing

for Shoulder Straps 18" x 4" (46 cm x 10 cm)

Power Net 1/4 yd (0.25 m) 28" (71 cm) Wide (Minimum Width) Cup Sizes - AA or A  $2\ 1/8\ yd\ (1.95\ m)$  of 3/8" (1 cm) wide plush elastic

Cup Sizes - B, C or D 1 yd (0.95 m) of 3/8" (1 cm) wide plush elastic and 1 1/4 yd (1.15 m) of 5/8" (1.5 cm) wide plush elastic

Notions: Thread. Back bra fastener, two strap adjusters, scrap pieces of nylon sheer fabric for covering seams (optional).

Not recommended for straight stitch sewing machines.